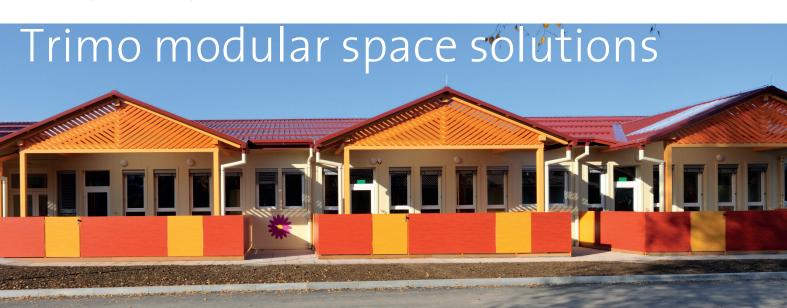

# Efficient, Innovative, Sustainable Trimo modular space solutions

Where additional space is required quickly and efficiently, Trimo's modular units are the perfect solution for creating larger classrooms, complete schools, kindergartens, playrooms and many other educational applications. The units are flexible in dimensions and materials so that the perfect environment can be created for children.