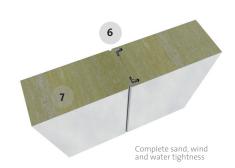

### Thermal and sound insulation

Using various Trimo FTV fireproof panels of 60 to 133 mm thickness, thermal conductivity values (U) as low as 0.30 W/m²K can be guarantee as well as an Rw sound reduction of 32 dB.

### **High Density Rock Wool** 7.

100-120 kg/m³ assures vertical consistency and prevents heat bridges during the complete life span of the product.