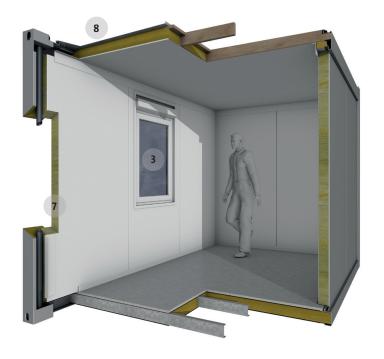

### Reinforced steel framework

Highest quality steel can be additionally coated and galvanized for use in the toughest climatic conditions. Steel construction is designed for easy handling and linking and also includes rainwater draining within the corner pillars.

### Easy to transport and re-locate 2.

Can be transported assembled due to special integrated vertical and horizontal reinforcements.

#### Windows & Doors 3.

Standard or non-standard windows made in EU with CE mark are available. Insulation of windows as high as U=0.7 W/m2K.

### **High Density Rock Wool** 7.

100-120 kg/m³ assures vertical consistency and prevents heat bridges during the complete life span of the product.

#### 8. Completely fire proof solution

Walls, floors and ceilings are made of "A1" class non - combustible materials, are completely recyclable and environmental friendly. El Fire resistance class certified (El30 - El120).