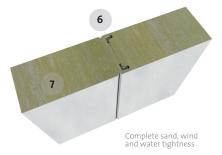

## **Façade Panels**

- 6. Thermal and sound insulation Using various Trimo FTV fireproof panels of 60 to 133 mm thickness, thermal conductivity values (U) as low as 0.30 W/m<sup>2</sup>K can be guarantee as well as an Rw sound reduction of 32 dB.
- High Density Rock Wool 100-120 kg/m<sup>3</sup> assures vertical consistency and prevents heat bridges during the complete life span of the product.
- Completely fire proof solution Walls, floors and ceilings are made of "A1" class non - combustible materials, are completely recyclable and environmental friendly. El Fire resistance class certified (El30 - El120).
- 9. Various profiles and custom colours Various faced profiles are available to meet customers' demands and any colour from the RAL colour-chart.