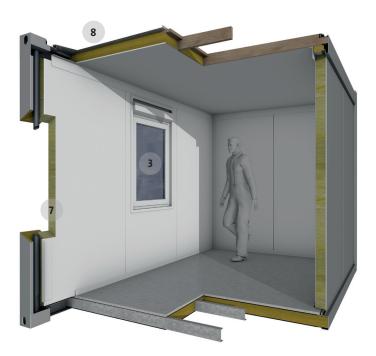

### **Modular Unit**

- 1. Reinforced steel framework Highest quality steel can be additionally coated and galvanized for use in the toughest climatic conditions. Steel construction is designed for easy handling and linking and also includes rainwater draining within the corner pillars.
- 2. Easy to transport and re-locate Can be transported assembled due to special integrated vertical and horizontal reinforcements.
- 3. Windows & Doors Standard or non-standard windows made in EU with CE mark are available. Insulation of windows as high as U=0.7 W/m<sup>2</sup>K.
- 4. Long term economic benefits Can be assembled and dissembled a minimum of 3 times and can therefore be used on many consecutive projects and over a long time period.
- 5. Tailor made solutions in accordance with customer needs

## **Façade Panels**

- 6. Thermal and sound insulation Using various Trimo FTV fireproof panels of 60 to 133 mm thickness, thermal conductivity values (U) as low as 0.30 W/m<sup>2</sup>K can be guarantee as well as an Rw sound reduction of 32 dB.
- High Density Rock Wool 100-120 kg/m<sup>3</sup> assures vertical consistency and prevents heat bridges during the complete life span of the product.
- Completely fire proof solution Walls, floors and ceilings are made of "A1" class non - combustible materials, are completely recyclable and environmental friendly. El Fire resistance class certified (El30 - El120).
- 9. Various profiles and custom colours Various faced profiles are available to meet customers' demands and any colour from the RAL colour-chart.