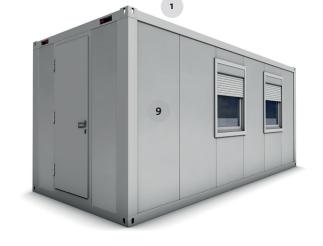

### **Modular Unit**

- 1. Reinforced steel framework Highest quality steel can be additionally coated and galvanized for use in the toughest climatic conditions. Steel construction is designed for easy handling and linking and also includes rainwater draining within the corner pillars.
- 2. Easy to transport and re-locate Can be transported assembled due to special integrated vertical and horizontal reinforcements.
- 3. Windows & Doors Standard or non-standard windows made in EU with CE mark are available. Insulation of windows as high as U=0.7 W/m<sup>2</sup>K.
- 4. Long term economic benefits Can be assembled and dissembled a minimum of 3 times and can therefore be used on many consecutive projects and over a long time period.
- 5. Tailor made solutions in accordance with customer needs